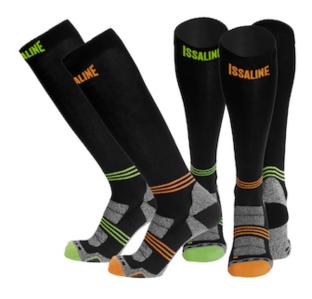

## **Issaline Duoslalom**

Pack of 2 pairs of winter sock SLALOM. Despite of its limited thickness, this sock can have a good resistance to cold thanks to Merinos wool.

- Pack of 2 pairs of winter sock SLALOM
- Good resistance to cold thanks to Merinos wool
- The good pressure on the calf benefit the blood circulation and give a winding-down effect