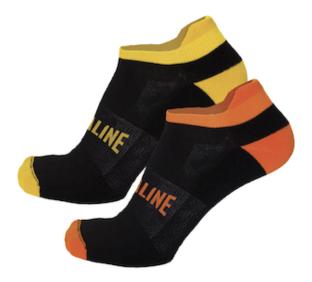

### **Issaline Duobike**

A low-cut sock that keeps always your foot cool and dry.

- "Invisible" sock that keeps always your foot cool and dry
- The mid-density insole protects against impacts and it is very comfortable
- The back tongue is a lightly padded and protects ankle's tendon against friction
- It is ideal in the hottest months together with safety shoes or sports shoes