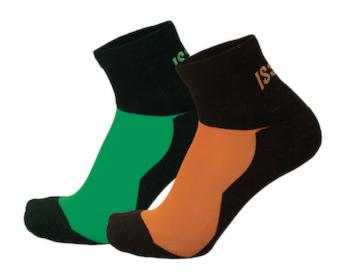

## Issaline

## Duoron

- Thanks to Coolmax, this sock is very breathable and allows a thermic comfort also during the hottest periods of the year
- A mid-density insole protects all the sole against impacts
- Anti-torsion elastic band and antistress cuff enhance its wearability and performances during both work and sports
- Composition: 70% polyester, 25% polyammide, 5 % elastan
- Sizes: M (38-42), XL (43-47)
- Colour / Lenght: 060 black inserts green, orange/ short
- In blister of 2 pairs
- Minimum order: 3 blisters of 2 pairs
- Full box: 60 blisters (2 pairs).
- (multiples of 3, blister pack of 2 pairs)