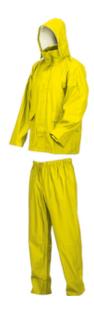

## Issaline

LLUVIA PU RAINSUIT (JACKET TROUSERS): Jacket with foldaway hood and trousers with elastic waistband with drawstring

- Jacket with foldaway hood, windproof cuffs, drawstring waist
- Trousers with elastic waistband with drawstring