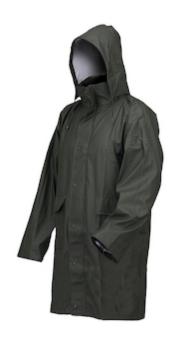

## **Issaline**LLUVIA PU RAINCOAT: Foldaway hood, back and armpit ventilation

- Foldaway Hood
- Back And Armpit Ventilation
- Plastic Zipper Closure With Flap And Buttons
- Windproof Cuffs
- Two Pockets With Rainproof Flap
- Buttons Cuff.