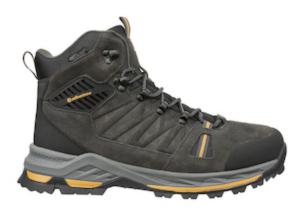

## Terano Grey CTX MID COA.TEX-Membrane, Boots

- SOLE Flexible, grip and profiled rubber outsole with cushioning EVA midsole, slip and step resistant on every trail.
- UPPER The brushed surface of the suede has a pleasant warm touch and a fine structure. The material makes this shoe more breathable and durable.
- COA.TEX® MEMBRANE The durable, water resistant and windproof high-tech membrane is particularly breathable and protects the foot from waterlogging through a microporous fabric structure. The membrane transports sweat and moisture to the outside. What remains is a pleasantly dry and comfortable foot feeling.