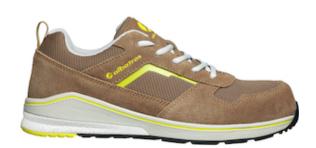

#### **Technical Data**

| Color                | sand    |
|----------------------|---------|
| Sizes Available      | 39-48   |
| Packaging            |         |
| Packed               |         |
| Case Dimensions (cm) |         |
| Case Weight (kg)     | 0.00    |
| Country of Origin    | China   |
| Material             | Leather |
| Outsole              |         |
| Тое Туре             |         |
| Tread Pattern        |         |
| Height               |         |
| Construction         |         |
| Certifications       |         |

## **Care Instructions**

Court Sand LOW S1P ESD HRO SRC Composite

Toe Electrostatic Dissipative Shoes, Heat Resistant, Slip Resistant, Safety Boots

- PWR BEADS® MIDSOLE PWR BEADS® are literally baked together to form one element during the production process. Together they achieve an excellent energy return of 58%.
- FAP\*LITE FLEXIBLE ANTI PENETRATION The latest generation
  of metal-free penetration protections: 50% lighter, very high
  flexibility, better cushioning and pressure elasticity, cooling effect
  through breathability and sweat absorption.