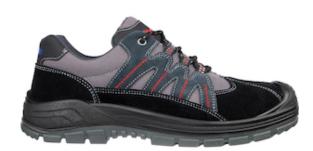

# SPECIFICATION SHEET

STYLE: 641870

## Footguard Innovative Low S1P SRC

- Metal-free, flexible FAP® penetration protection , steel cap
- breathable 3D functional lining
- · anatomically shaped footbed
- Suede, textile