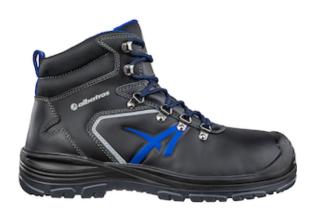

# Unit Bau MID S3 SRC Composite Toe Slip Resistant, Safety Shoes

- XTS TREKSTAR OUTSOLE The XTS outsole (cross terrain) is absolutely sure-footed. The self-cleaning sole profile with specially arranged and shaped studs adapts perfectly to the ground, ideal especially on unpaved surfaces. The hard-wearing TPU material is non slip (SRC), antistatic and oil and petrol resistant. A shock absorber in the heel area ensures a softer step and protects the joints.
- CUSHIONING MIDSOLE A soft PU midsole optimally cushions the high impacts when walking and combines perfect stability and flexibility.
- SCUFF CAP Abrasion and scratch-resistant cap that protects the shoe from wear and tear, especially when kneeling, and thus extends its lifetime.
- FAP\* Flexible Anti Perforation The flexible anti-perforation midsole made of ceramic-coated fibers, reliably protects the feet completely from penetrating objects.

#### **Technical Data**

| Color                | Black/Blue |
|----------------------|------------|
| Sizes Available      | 39-47      |
| Packaging            |            |
| Packed               |            |
| Case Dimensions (cm) |            |
| Case Weight (kg)     | 0.00       |
| Country of Origin    | China      |
| Material             | Leather    |
| Outsole              |            |
| Тое Туре             |            |
| Tread Pattern        |            |
| Height               |            |
| Construction         |            |
| Certifications       |            |