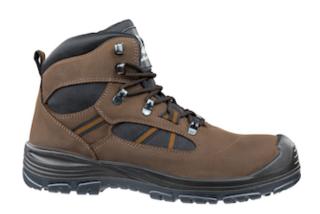

# Timber MID S3 SRC Composite Toe Slip Resistant, Safety Shoes

- XTS TREKSTAR OUTSOLE The XTS outsole (cross terrain) is absolutely sure-footed. The self-cleaning sole profile with specially arranged and shaped studs adapts perfectly to the ground, ideal especially on unpaved surfaces. The hard-wearing TPU material is non slip (SRC), antistatic and oil and petrol resistant. A shock absorber in the heel area ensures a softer step and protects the joints.
- CUSHIONING MIDSOLE A soft PU midsole optimally cushions the high impacts when walking and combines perfect stability and flexibility.
- SCUFF CAP Abrasion and scratch-resistant cap that protects the shoe from wear and tear, especially when kneeling, and thus extends its lifetime.
- FAP\* Flexible Anti Perforation The flexible anti-perforation midsole made of ceramic-coated fibers, reliably protects the feet completely from penetrating objects.

#### **Technical Data**

| Color                | Brown   |
|----------------------|---------|
| Sizes Available      | 39-47   |
| Packaging            |         |
| Packed               |         |
| Case Dimensions (cm) |         |
| Case Weight (kg)     | 0.00    |
| Country of Origin    | China   |
| Material             | Leather |
| Outsole              |         |
| Тое Туре             |         |
| Tread Pattern        |         |
| Height               |         |
| Construction         |         |
| Certifications       |         |