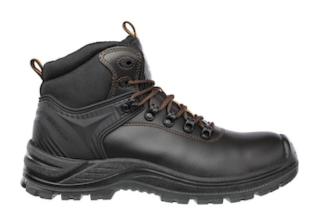

## Endurance MID S3 SRC Composite Toe Slip Resistant, Safety Shoes

- CRAFTHD SOLE The TPU respectively PU outsole with different use-optimised profile elements and integrated shock absorbing element is especially designed for the CRAFTHD. The sole offers high abrasion resistance and improved flexion. Furthermore, the optimised traction and water-displacing profile (wiper effect) ensure a firm grip
- CUSHIONING MIDSOLE A soft PU midsole optimally cushions the high impacts when walking and combines perfectly stability and flexibility.
- SHOCK ABSORBER Directly embedded in the heel area this element absorbs impacts softly and preserves through soft cushioning ligaments and joints from injuries.
- UPPER The high-quality full leather is characterized by a dense fiber fabric and thus by high stability, resilience and flexibility. In the design, we made sure to use as few seams as possible, among other things to enable easy cleaning in the event of soiling.