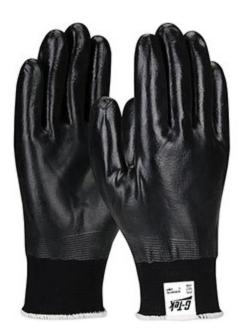

#### Seamless Knit Nylon Glove with Nitrile Coated Smooth Grip on Full Hand

- Seamless knit nylon shell offers increased comfort, finger dexterity and breathability
- Solid Dipped Nitrile fully coated liner provides excellent dry grip and will not absorb liquids into the coating
- · Knit Wrist helps prevent dirt and debris from entering the glove

## **Technical Data**

| Color                | Black                |
|----------------------|----------------------|
| Sizes Available      | 8-11                 |
| Packaging            |                      |
| Packed               |                      |
| Case Dimensions (cm) |                      |
| Case Weight (kg)     | 0.00                 |
| Country of Origin    | China                |
| Liner Material       | Nylon                |
| Coating              | Nitrile              |
| Coating Color        | Black                |
| Coating Coverage     | Full Hand            |
| Grip                 | Smooth               |
| Gauge                | 13                   |
| Cuff                 | Knit Wrist           |
| Impact Protection    |                      |
| Construction         | Coated Seamless Knit |
| Certifications       |                      |