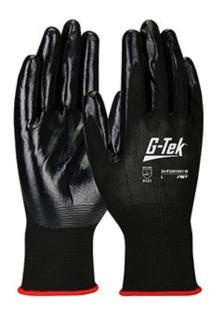

# G-Tek®

### Seamless Knit Polyester Glove with Nitrile Coated Smooth Grip on Palm & Fingers

- Seamless knit polyester shell offers increased comfort, finger dexterity and breathability
- Solid Dipped Nitrile coatings provide excellent dry grip and will not absorb liquids into the coating
- Knit Wrist helps prevent dirt and debris from entering the glove
- Breathable back for comfort

## **Technical Data**

| Color                | Black                |
|----------------------|----------------------|
| Sizes Available      | 6-11                 |
| Packaging            | Bagged Pair          |
| Packed               |                      |
| Case Dimensions (cm) |                      |
| Case Weight (kg)     | 0.00                 |
| Country of Origin    | China                |
| Liner Material       | Polyester            |
| Coating              | Nitrile              |
| Coating Color        | Black                |
| Coating Coverage     | Palm & Fingers       |
| Grip                 | Smooth               |
| Gauge                | 13                   |
| Cuff                 | Knit Wrist           |
| Impact Protection    |                      |
| Construction         | Coated Seamless Knit |
| Certifications       |                      |