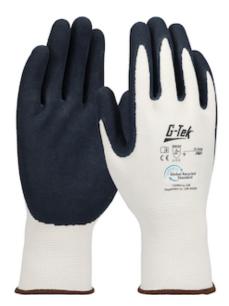

# G-Tek® 3RX™

13 Gauge Seamless Knit Recycled Polyester/Elasthane Blended Glove with MicroSurface Latex Coated Grip on Palm & Fingers

- Each pair is made from one recycled plastic bottle, reinforcing our commitment to developing innovative products that are less harmful to the environment
- Seamless knit blended liner fibers made of 90% recycled PET water bottles and 10% Elastane for comfort, finger dexterity and breathability
- MicroSurface Latex coating provides a superior grip in dry & wet conditions by reacting like tiny suction cups that attach themselves firmly to the material being handled
- Knit wrist helps prevent dirt and debris from entering the glove
- Breathable back for comfort
- OEKO TEX approved

#### **Technical Data**

| Color                | White                      |
|----------------------|----------------------------|
| Sizes Available      | 6-12                       |
| Packaging            | Bulk Pack                  |
| Packed               |                            |
| Case Dimensions (cm) |                            |
| Case Weight (kg)     | 0.00                       |
| Country of Origin    | China                      |
| Liner Material       | Elastane, Recycled Plastic |
| Coating              | Latex                      |
| Coating Color        | Blue                       |
| Coating Coverage     | Palm & Fingers             |
| Grip                 | MicroSurface               |
| Gauge                | 13                         |
| Cuff                 | Knit Wrist                 |
| Impact Protection    |                            |
| Construction         | Coated Seamless Knit       |
| Certifications       |                            |