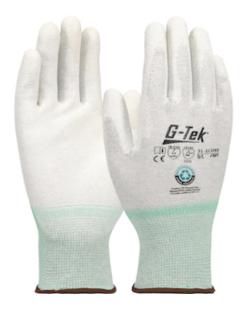

# SPECIFICATION SHEET

STYLE: 31-3150ER

## G-Tek® 3RX™

G-Tek® 3RX™ 13 Gauge White Recycled Yarn/Carbon Fiber Blended Seamless Knit Gloves With White Polyurethane Coating

- Each pair is made from recycled plastic bottles, reinforcing our commitment to developing innovative products that are less harmful to the environment
- Seamless knit blended liner fibers made of 90% recycled PET water bottles and 10% carbon fiber for comfort, finger dexterity and breathability
- 70% of the glove's weight is made from recycled material, allowing an emission reduction of 26.25 g per pair
- Polyurethane (PU) coating provides abrasion resistance and excellent tactile sensitivity
- Knit Wrist helps prevent dirt and debris from entering the glove
- Anti-Static EN16350

#### **Technical Data**

| Color                | White                                                     |
|----------------------|-----------------------------------------------------------|
| Sizes Available      | 6-12                                                      |
| Packaging            | Bulk Pack                                                 |
| Packed               |                                                           |
| Case Dimensions (cm) |                                                           |
| Case Weight (kg)     | 0.00                                                      |
| Country of Origin    | China                                                     |
| Liner Material       | Recycled Plastic, Carbon                                  |
| Coating              | Polyurethane                                              |
| Coating Color        | White                                                     |
| Coating Coverage     | Palm & Fingers                                            |
| Grip                 | Flat                                                      |
| Gauge                | 13                                                        |
| Cuff                 | Knit Wrist                                                |
| Impact Protection    |                                                           |
| Construction         | Coated Seamless Knit, ESD Safe,<br>Touchscreen Compatible |
| Certifications       | EN 16350                                                  |