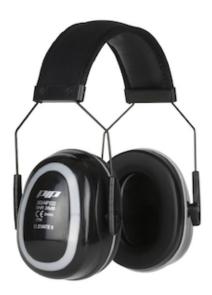

## Elevate II™ Earmuffs - Elevate II

- Protection level SNR 28 dB
- Sliding height adjustable headband for greater comfort and ease of adjustement
- The headband equalizes the pressure and ensures that the cushions stay in their position
- Minimum pressure on the top of the head thanks to its headband
- Soft and wide cushions fit comfortably around the ears