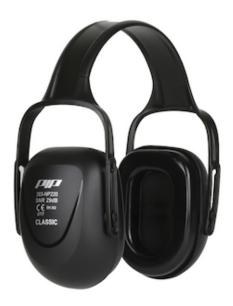

## Classic<sup>™</sup> Earmuff - Classic

- Lightweight, comfortable and economic ear muffs
- 28 dB SNR protection
- Adjustable headband for easy fit and greater comfort
- Headband equalizes pressure and ensures cushions stay in position
- Minimal pressure on the top of the head with its comfort headband
- Soft, wide cushions fit comfortably around the ears