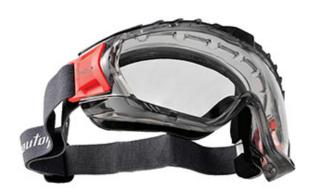

## Volans™

Indirect Vent Goggle with Foam Gasket, Gray Body, Clear Lens and Anti-Scratch / Anti-Fog Coating

- Tough clear polycarbonate lens for high-impact protection
- · Adjustable elastic strap provides a comfortable fit
- Indirect ventilation for liquid splash protection
- Foam gasket creates a seal that helps keep foreign particles away from the eyes
- Optional ANSI rated polycarbonate visor can be attached and removed in seconds
- 5 base curve lens