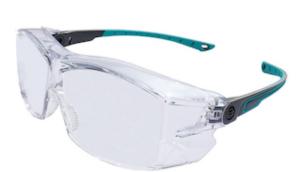

## Aegean™

Comfortable and light overspec with sporty design

- Fully adjustable goggles for a personalized fit
- New sporty design
- Adjustable flexible nose bridge and temples
- 3 base curve