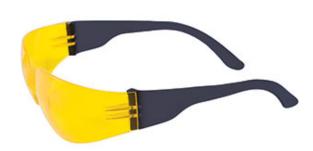

## Zenon™

Rimless Safety Glasses with Navy Blue Temple, Amber Lens and Anti-Scratch Coating

- Lightweight, rimless design provides all day user comfort
- Thin, flexible temples provide a secure fit without uncomfortable pressure points
- Molded nose bridge design to fit the vast majority of users
- 9.75 Base curve lens
- Meets ANSI Z87.1+