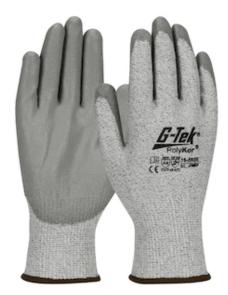

# G-Tek® PolyKor®

Seamless Knit PolyKor® Blended Glove with Polyurethane Coated Flat Grip on Palm & Fingers

- Seamless construction offers increased comfort and breathability
- PolyKor® blended shell is lightweight and provides excellent dexterity, tactile sensitivity and cut resistance
- Polyurethane coated palm and fingertips provides a secure grip in dry and slightly wet/oily conditions and offers high dexterity and tactile sensitivity
- Knit Wrist helps prevent dirt and debris from entering the glove
- Color coded hems for easy size identification
- Washable, resistant to chemicals, water, and ultraviolet light

## **Technical Data**

| Color                | Gray                 |
|----------------------|----------------------|
| Sizes Available      | 6-12                 |
| Packaging            |                      |
| Packed               |                      |
| Case Dimensions (cm) |                      |
| Case Weight (kg)     | 0.00                 |
| Country of Origin    | China                |
| Liner Material       | PolyKor              |
| Coating              | Polyurethane         |
| Coating Color        | Gray                 |
| Coating Coverage     | Palm & Fingers       |
| Grip                 | Flat                 |
| Gauge                | 13                   |
| Cuff                 | Knit Wrist           |
| Impact Protection    |                      |
| Construction         | Coated Seamless Knit |
| Certifications       |                      |