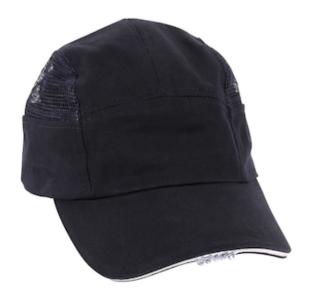

## Dynamic<sup>™</sup> Baseball Style Bump Cap with Protective Liner and Adjustable Back, Integrated LED Light

- For low hazard area protection against minor bumps and lacerations
- · Hard shell with crown foam pads for maximum comfort and fit
- Super Lightweight
- LED Light Integrated into Hat Brim
- · Well Vented for increased comfort during hot sunny days
- · Ajustable sizing to fit most head sizes