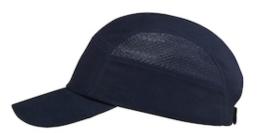

## **Technical Data**

| Color                | Red, Gray, Navy, Black |
|----------------------|------------------------|
| Sizes Available      |                        |
| Packaging            |                        |
| Packed               |                        |
| Case Dimensions (cm) |                        |
| Case Weight (kg)     | 0.00                   |
| Country of Origin    | China                  |
| Shell Material       | HDPE                   |
| Shell                | Vented                 |
| Brim Style           | Cap Style              |
| Brim Length          | Standard               |
| Size Adjustment      |                        |
| Sweatband            |                        |
| Construction         |                        |
| Certifications       |                        |

## Grand Slam II™

Baseball Style Bump Cap with Protective Liner and Adjustable Back

- For low hazard area protection against minor bumps and lacerations
- · Hard shell with crown foam pads for maximum comfort and fit
- Super Lightweight
- · Well Vented for increased comfort during hot sunny days
- · Ajustable sizing to fit most head sizes
- Available in 4 different colours