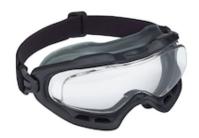

## Phantom OTG™

Indirect Vent Goggle with Black Frame, Clear Lens and 4A Coating - FR Strap

- Large comfortable soft frame
- · Wide one piece lens
- Anti-Fog protection
- Indirect ventilation providing maximum protection against chemical splashes
- Strap made of "FR" material
- The lenses are protected with 4A Coating: Anti-Fog, Anti-Scratch, Anti-UV 99.9%, Anti-Static
- CSA Z94.3-15 certified and meets and/or exceeds ANSI Z87.1 requirements