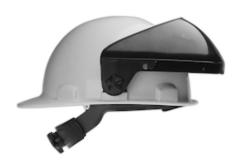

## Noryl High Performance Cap Mounted Headgears - 4" Crown

- Accepts a wide range of faceshield styles
- Large sparkguard provides excellent protection
- Includes (1) EPHC01 "Cap Lock" kit complete with blades for slotted cap.
- Full floating mount sparkguard provides comfortable wear even with heavy faceshield and continuous use
- Noryl is a very tough material which is resistant to sparks and heat