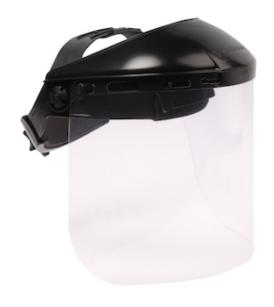

## Dynamic™

## HDPE High Performance Headgear with Ratchet Adjustment and EP815/40 Visor

- Accepts a wide range of faceshield styles
- · Large sparkguard provides excellent protection
- Cross strap adjusts to allow an exceptional fit
- Full floating mount sparkguard provides comfortable wear even with heavy faceshield and continuous use
- Comes with ratchet adjustment for quick, easy and perfect fit
- EP815/40 Visor included