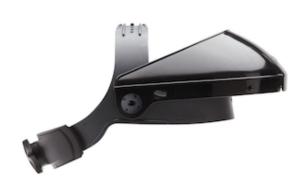

## Dynamic™

## HDPE High Performance Headgear with Ratchet Adjustment

- Accepts a wide range of faceshield styles
- · Large sparkguard provides excellent protection
- · Cross strap adjusts to allow an exceptional fit
- Full floating mount sparkguard provides comfortable wear even with heavy faceshield and continuous use
- Comes with ratchet adjustment for quick, easy and perfect fit