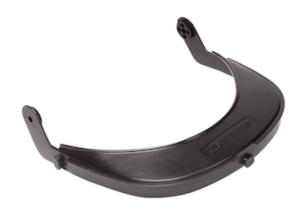

## Face-Shield Bracket For Bump Caps

- Light HDPE material for better strength and lightweight
- Compatible with most visors in the market
- Totally dielectric
- Swivel system to raise and lower the visor with two parking positions