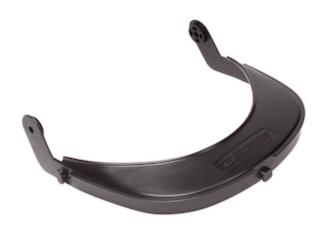

## Face-Shield Bracket For Bump Caps

- Light HDPE material for better strength and lightweight
- Compatible with most visors in the market
- Totally dielectric
- Swivel system to raise and lower the visor with two parking positions