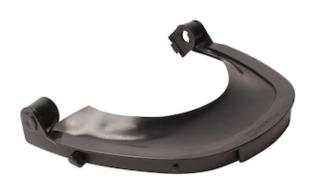

## Dynamic™

## Cap-mounted face-shield bracket with rubber gasket

- Lightweight
- · Accepts a wide range of faceshield styles
- Attachment system designed to accommodate many competitor's faceshields
- Rubber gasket for debris protection
- Totally dielectric
- Swivel system to raise or lower faceshield