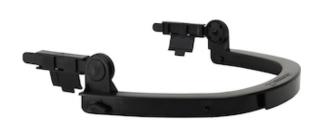

### Dynamic™

#### High Performance Faceshield Bracket

- Lightweight
- Accepts a wide range of faceshield styles
- Attachment system designed to accommodate many competitor's faceshields
- Can be used with earmuffs
- Totally dielectric
- Swivel system to raise or lower faceshield