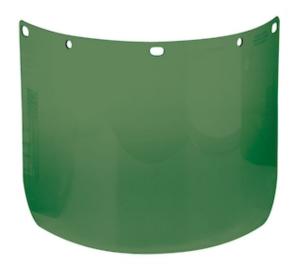

## SPECIFICATION SHEET STYLE: 251-EP815PMG3

## **Technical Data**

| Color                | Green         |
|----------------------|---------------|
| Sizes Available      |               |
| Packaging            |               |
| Packed               |               |
| Case Dimensions (cm) |               |
| Case Weight (kg)     | 0.00          |
| Country of Origin    | Canada        |
| Lens                 |               |
| Shape                | Curved        |
| Material             | Polycarbonate |
| Thickness            |               |
| Lens Color           | Green         |
| Construction         |               |
| Certifications       | TAA Compliant |

## Dynamic™

IR Shade Molded Visor 8" x 15", IR Filter 3.0

- Polycarbonate: Ideal for grinding and liquid splash applications, and suitable for high heat and heavier duty applications.
- Molded face shield designs provide improved optical clarity and peripheral vision.
- Universal hole pattern will fit most headgear and hard hat adapters in the market.
- Ships with masking on both sides to prevent scratching.