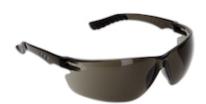

## Firebird™

Rimless Safety Glasses with Smoke Temple, Smoke Lens and 3A Coating

- Wraparound lightweight, frameless spectacles
- · One piece lens with soft rubber temple ends
- · Hard nose piece
- CSA Z94.3-15 certified and meets and/or exceeds ANSI Z871 requirements