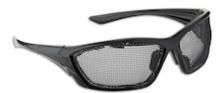

## Bushman™

Full Frame Safety Glasses with Black Temple, Black and Wire Mesh Protection

- Wrap around nylon frame offering very good fit and comfort
- · Wire mesh screen prevents large flying debris and does not fog