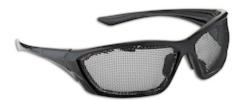

## Bushman™

Full Frame Safety Glasses with Black Temple, Black and Wire Mesh Protection

- Wrap around nylon frame offering very good fit and comfort
- Wire mesh screen prevents large flying debris and does not fog