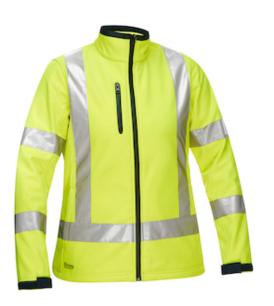

# **Bisley**® ANSI Type R Class 2 CSA Z96 X-Back Women's Contoured Softshell Jacket

- Water resistant fabric with breathable membrane
- Built-in fleece lining
- Ventilation under arms for breathability
- Two waist pockets with waterproof zippers
- Sleeve cuff adjusters reduces water entering over wrist

### **Technical Data**

| Color                | Hi-Vis Orange, Hi-Vis Yellow                           |
|----------------------|--------------------------------------------------------|
| Sizes Available      |                                                        |
| Packaging            | Bagged Each                                            |
| Packed               |                                                        |
| Case Dimensions (cm) |                                                        |
| Case Weight (kg)     | 0.00                                                   |
| Country of Origin    | China                                                  |
| Construction         | Water Resistant, Womans Fit, X-<br>Back, UV Protection |
| Certifications       | CSA Z96 Compliant                                      |