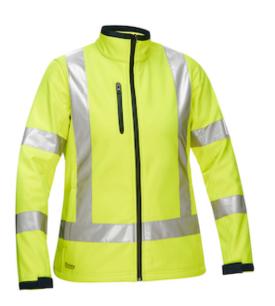

# **Bisley**® ANSI Type R Class 2 CSA Z96 X-Back Women's Contoured Softshell Jacket

- Water resistant fabric with breathable membrane
- Built-in fleece lining
- Ventilation under arms for breathability
- Two waist pockets with waterproof zippers
- Sleeve cuff adjusters reduces water entering over wrist

### **Technical Data**

| Color                | Hi-Vis Orange, Hi-Vis Yellow            |
|----------------------|-----------------------------------------|
| Sizes Available      |                                         |
| Packaging            | Bagged Each                             |
| Packed               |                                         |
| Case Dimensions (cm) |                                         |
| Case Weight (kg)     | 0.00                                    |
| Country of Origin    | China                                   |
| Construction         | Water Resistant, Womans Fit, X-<br>Back |
| Certifications       | CSA Z96 Compliant                       |