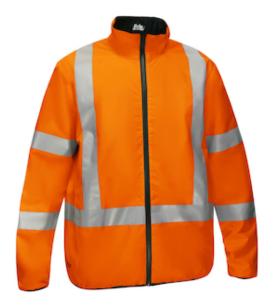

## Bisley® CSA Z96 Class 2 Reversible Puffer Jacket

- Waterproof outer shell fabric
- Reflective tape with biomotion taping on sleeves
- Reversible style (2 in 1 look) reverse look in black
- Embroidery access zipper at side seam
- Quilted with polyester fiberfil for extra warmth
- Two waist hand warmer pockets on each side
- Heavy-duty two-way zipper front opening
- CSA Z96 Class 2, Level 2

SPECIFICATION SHEET

STYLE: PC333M6350X