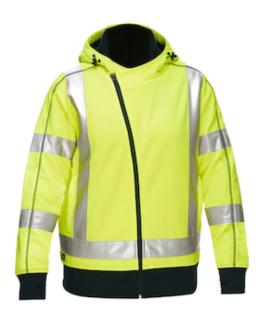

## Bisley®

CSA Z96 Class 2 Women's Contoured Full Zip Hooded Sweatshirt with Sherpa Lining

- Polyester fleece outer with Sherpa fleece lining
- · Distinctive asymmetric zip opening
- Shaped hood with contrast internal lining and toggle adjusters
- 2" reflective tape
- Front hand warmer pockets
- Sleeve cuff with thumb opening
- 50+ UPF Sun Protection