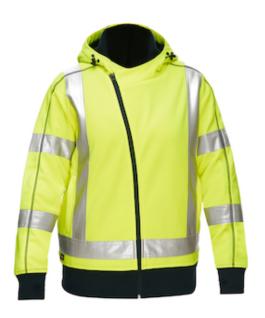

## Bisley®

CSA Z96 Class 2 Women's Contoured Full Zip Hooded Sweatshirt with Sherpa Lining

- Polyester fleece outer with Sherpa fleece lining
- · Distinctive asymmetric zip opening
- Shaped hood with contrast internal lining and toggle adjusters
- 2" reflective tape
- Front hand warmer pockets
- Sleeve cuff with thumb opening
- 50+ UPF Sun Protection