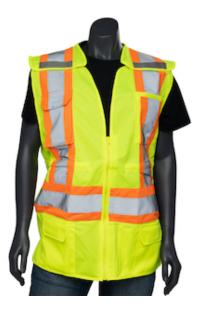

#### **PIP**<sup>®</sup>

Women's Contoured Two-Tone Surveyor's Vest with Solid Front and Mesh Back, CSA Z96 Class 2, ANSI Type R Class 2

- Designed and sized specifically for women
- Solid front and mesh back for breathability
- 2" two-tone tape for optimum visibility
- X on the back
- Adjustable waist for enhanced fit
- Zipper closure
- I.D. pocket and radio/cell pocket
- 1 chest pocket with 4 pen pockets
- 2 lower flap pockets
- 2 internal lower pockets
- 1 internal lower pen pocket
- Mic tabs with reinforced stitching