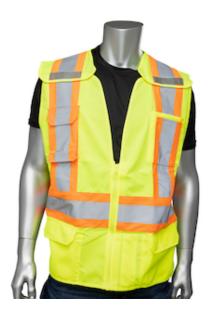

## PIP®

Mesh Breakaway Surveyor's Vest, CSA Z96 Class 2, ANSI Type R Class 2

- 5-Point breakaway vest
- Breakaway zipper closure
- 2" Two Tone reflective tape with X in the back
- Radio/I.D. Pocket and chest pocket w/pen pockets
- Lower Internal and external flap reinforced pockets
- 2 Mic-tabs with reinforced stitching

## **Technical Data**

| Color                | Hi-Vis Orange, Hi-Vis Yellow                                                   |
|----------------------|--------------------------------------------------------------------------------|
| Sizes Available      |                                                                                |
| Packaging            | Bagged Each                                                                    |
| Packed               |                                                                                |
| Case Dimensions (cm) |                                                                                |
| Case Weight (kg)     | 0.00                                                                           |
| Country of Origin    | China                                                                          |
| Clothing Type        | Vests                                                                          |
| Fabric               | Mesh, Polyester, Solid                                                         |
| Reflective Type      | Two-Tone                                                                       |
| Closure              | Zipper                                                                         |
| Total Pockets        | 11                                                                             |
| Pocket Type          | ID Pocket, Radio/Cell Pocket,<br>Internal Pocket, Flap Pocket,<br>Waist Pocket |
| Construction         | 5 Point Breakaway                                                              |
| Certifications       | CSA Z96 Compliant                                                              |