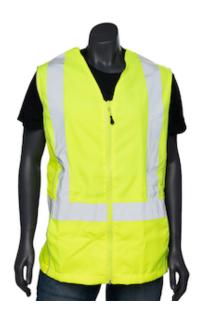

## PIP®

Women's Contoured Vest with Solid Front, Mesh Back and Adjustable Waist, CSA Z96 Class 2, ANSI Type R Class 2

- Designed and sized specifically for women
- · Solid front and mesh back for breathability
- 2" heat-applied reflective tape
- · Silver reflective piping
- Drawstring adjustable waist
- Zipper closure
- 1 lower inner cell pocket
- 2 outer zippered waist pockets