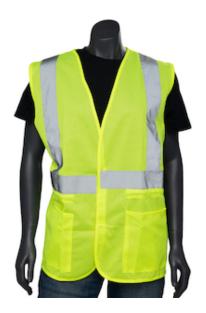

## PIP® WOMEN'S VEST CSA Z96 Class 2, ANSI Type R Class 2

- Mesh provides excellent breathability
- Drawstring adjustable waist
- 2 external lower pockets
- 2" silver reflective tape
- CSA Z96 Class 2

## **Technical Data**

| Color                | Hi-Vis Yellow     |
|----------------------|-------------------|
| Sizes Available      |                   |
| Packaging            | Bagged Each       |
| Packed               |                   |
| Case Dimensions (cm) |                   |
| Case Weight (kg)     | 0.00              |
| Country of Origin    | China             |
| Clothing Type        | Vests             |
| Fabric               | Mesh, Polyester   |
| Reflective Type      | Silver            |
| Closure              | Hook and Loop     |
| Total Pockets        | 2                 |
| Construction         |                   |
| Certifications       | CSA Z96 Compliant |