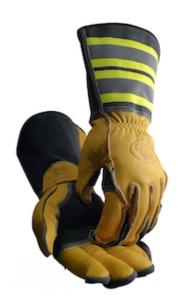

## Unlined Long Cuff Utility/Iron Workers Gloves

- Unlined, supple yet durable water-repellent full-grain Tuff-Steer palm and back
- Kontour gloves conform to the natural shape of the human hand and provide proper finger alignment. In doing so, it achieves unprecedented comfort and dexterity.
- Out-seam construction for maximum comfort with leather Davey tip welts to ensure seam integrity
- Generously sized genuine leather palm reinforcement provides exceptional durability
- Kontour Thumb places the seam on the back of the thumb away from wear area to ensure maximum durability and comfort
- Genuine Leather gauntlet cuff with Hi-Vis lime and reflective tape for maximum visibility