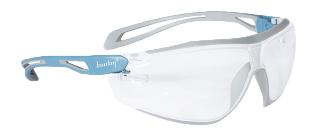

## I-Tek

A innovative design for a personalized fit and all day comfort - Clear Lens Anti-Scratch K / Anti-fog N

- Pivoting and flexible bi-material temples provide the most comfortable non slip fit
- Soft adjustable anti-slip nose bridge offering optimal positioning
- The Soft flange co-injected directly all around the lens provides a full around fit and appropriate dust and particle protection from different sides
- This safety glass has no metal parts
- Available in Clear, Smoked, Clear KN and Indoor/Outdoor UV400 to give the right solution for every application
- · Very light, only 25gr
- 99,99% UV protection