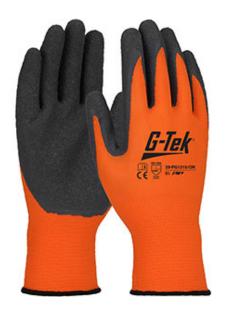

## G-Tek®

### Hi-Vis Seamless Knit Nylon Glove with Latex Coated Crinkle Grip on Palm & Fingers

- Seamless knit nylon shell offers increased comfort, finger dexterity and breathability
- Latex "Crinkle" coating provides superior grip in wet and dry conditions
- · Knit Wrist helps prevent dirt and debris from entering the glove
- Breathable back for comfort
- Hi-Vis coloring makes this product very easy to see