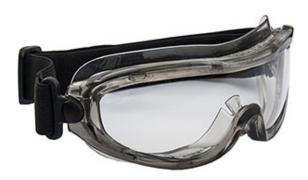

## Triton™

Indirect Vent Goggle with Light Gray Body, Clear Lens and Anti-Scratch / Anti-Fog Coating

- Offers indirect ventilation for liquid splash protection
- Wide facial flange for a secure seal
- Flexible, soft rubber/polyester body for optimal comfort and fit
- Fits comfortably over most prescription glasses
- Nose area split to fit the vast majority of users
- Wide adjustable neoprene headband strap
- Headband strap attaches to frame with a swivel clip to ensure a comfortable fit
- 5.25 Base curve lens