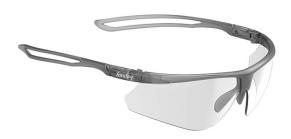

## **Technical Data**

**Bouton® Optical** Eco-friendly Rimless Safety Glasses with Smoke Temple, Clear Lens and Anti-Scratch / Anti-Fog Coating

- Lens: bio-based Polycarbonate for less carbon footprint
- Frame: recycled Polycarbonate for better sustainability
- Metal free hinges for dialectric market
- The lens angle adjustment offers a comfortable and customizable fit
- Special temple design with holes provides pliability for extra comfort, contour to different head shapes
- 1.8 mm one-piece wraparound lens ensuring unobstructed pantoscopicview
- Integral polycarbonate nosepiece with universal fit
- Light weight 21.5g