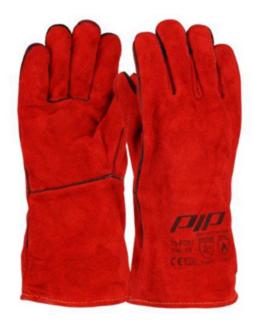

## PIP® COW LEATHER WELDER GLOVE

- Cow leather construction provides comfort, durability, excellentabrasion resistance and breathability
- 15 cm leather cuff
- · Reinforced seams provide additional strength
- Extremely effective against mechanical and thermal risks
- Lined in cotton provides comfor